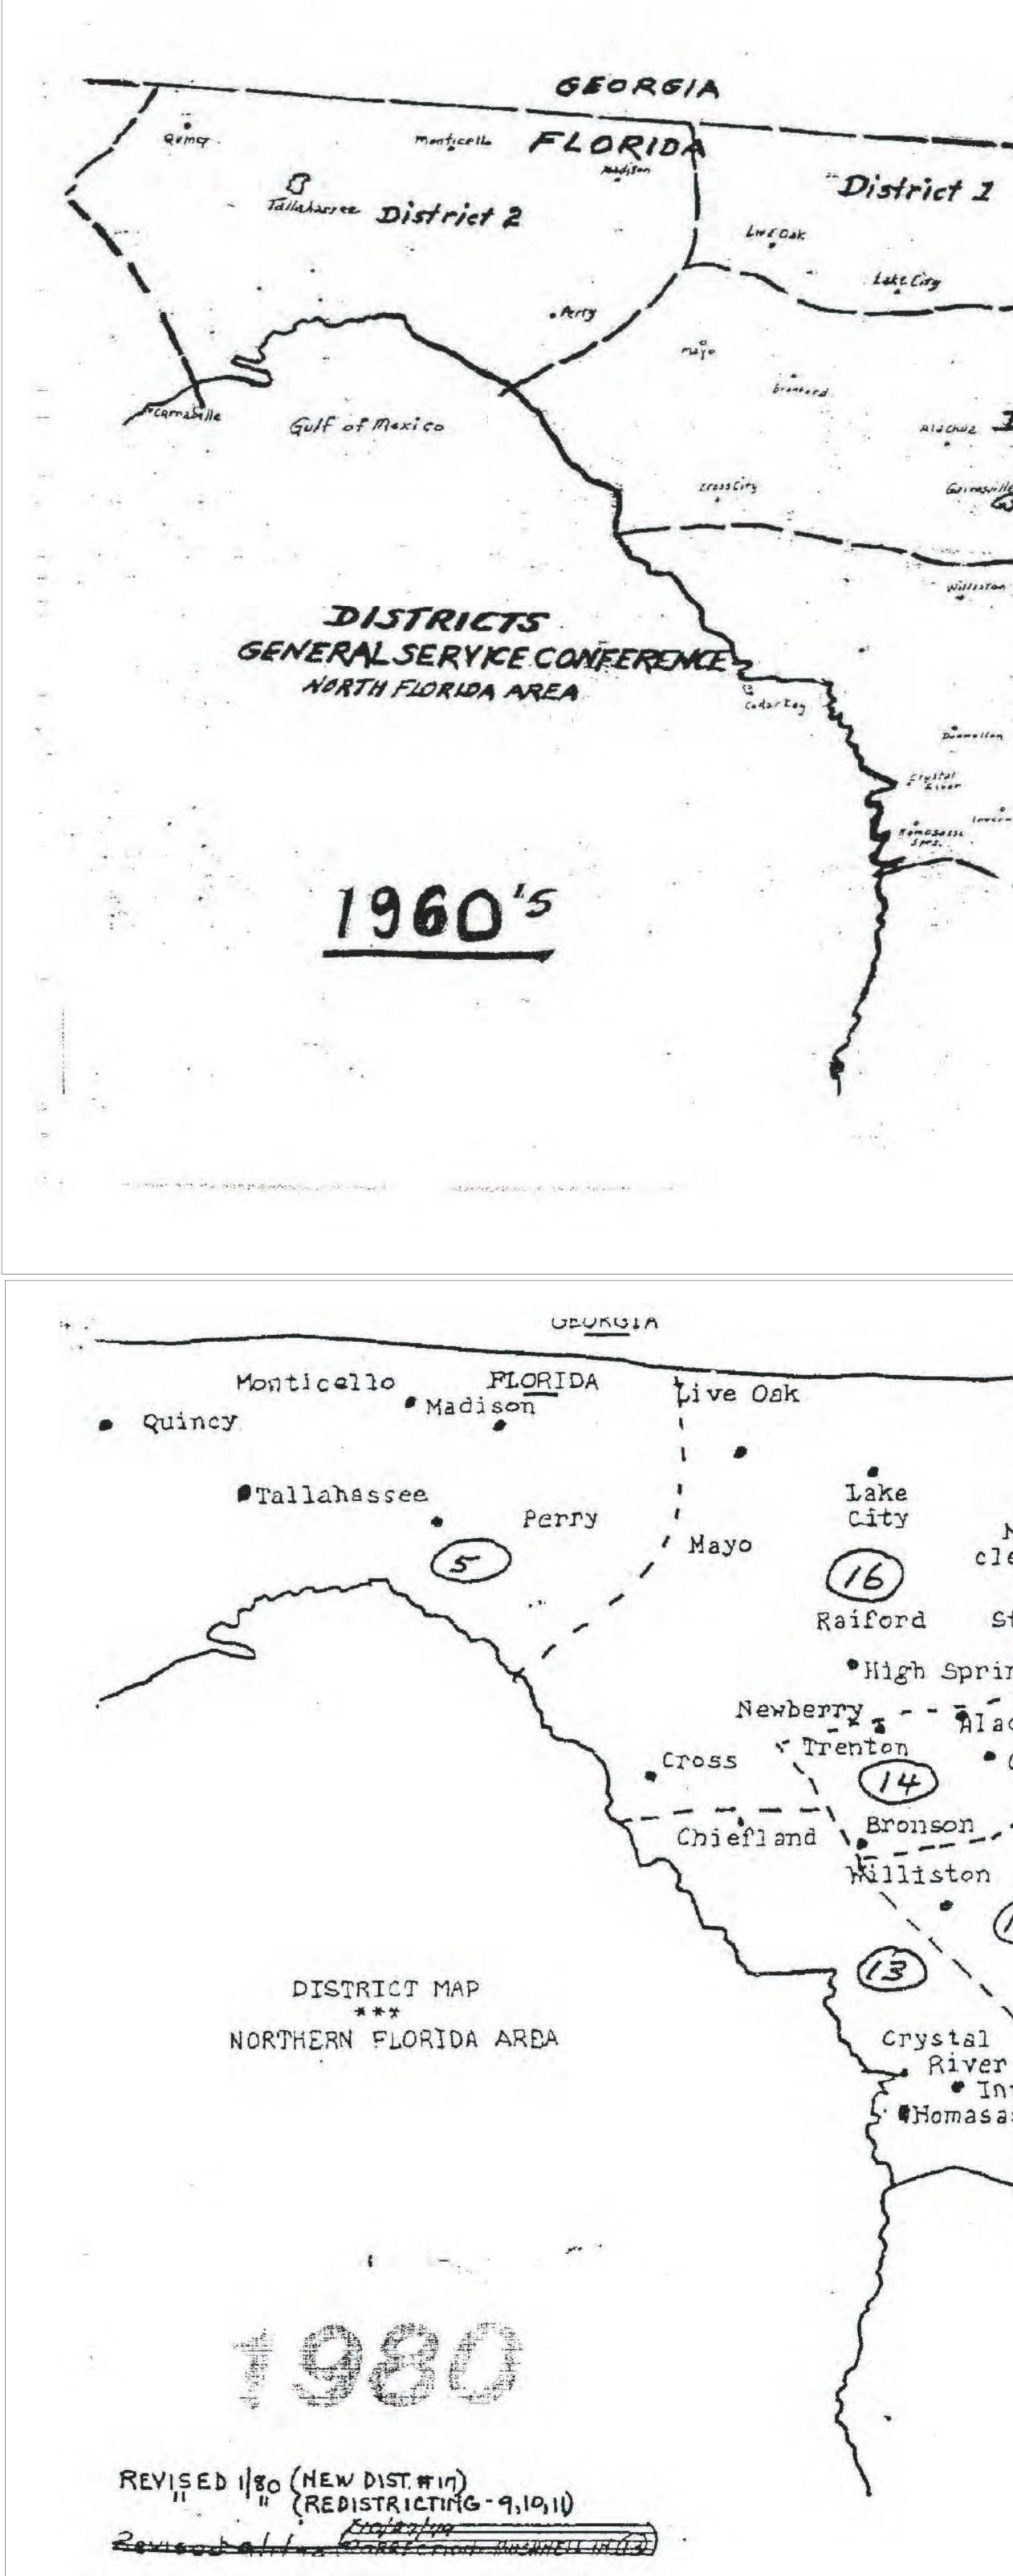

Fernandina Collabor Jacksenville Attentis Beach Norton buch Lussonville beach Sonte Verra Sten Core Springi Staugustine District 3 Gurasville Hawthorns Flagler Scath a tresentin Bunnell. Alt District 5 Destant District 4 per smarris Denia 5 - Only top District 6 District Lissimmas Yules /Fergendina · Callahan-Hilliard 4) 2 Jacksonvill clenny Starke Keystone G • St. Augustine •High Springs, Green Cove Springs - Alachua Palatka Marineland • Gainsville Flagler Beach Mican. -Ormond Beach Bunell obà A Daytona Beach Astor \ 17 . Park 8 Ocala • New Smyrna Mildwgod Beach Deland 7 Eustis River Titus-Leesburg • Invernessvill. Oak Homasassa · Sanford Bushnell 1 10 - Winter -priando Park -Coc Beac Kissimmee St. Satellite Melbourne · Eau Gallie . . menular a