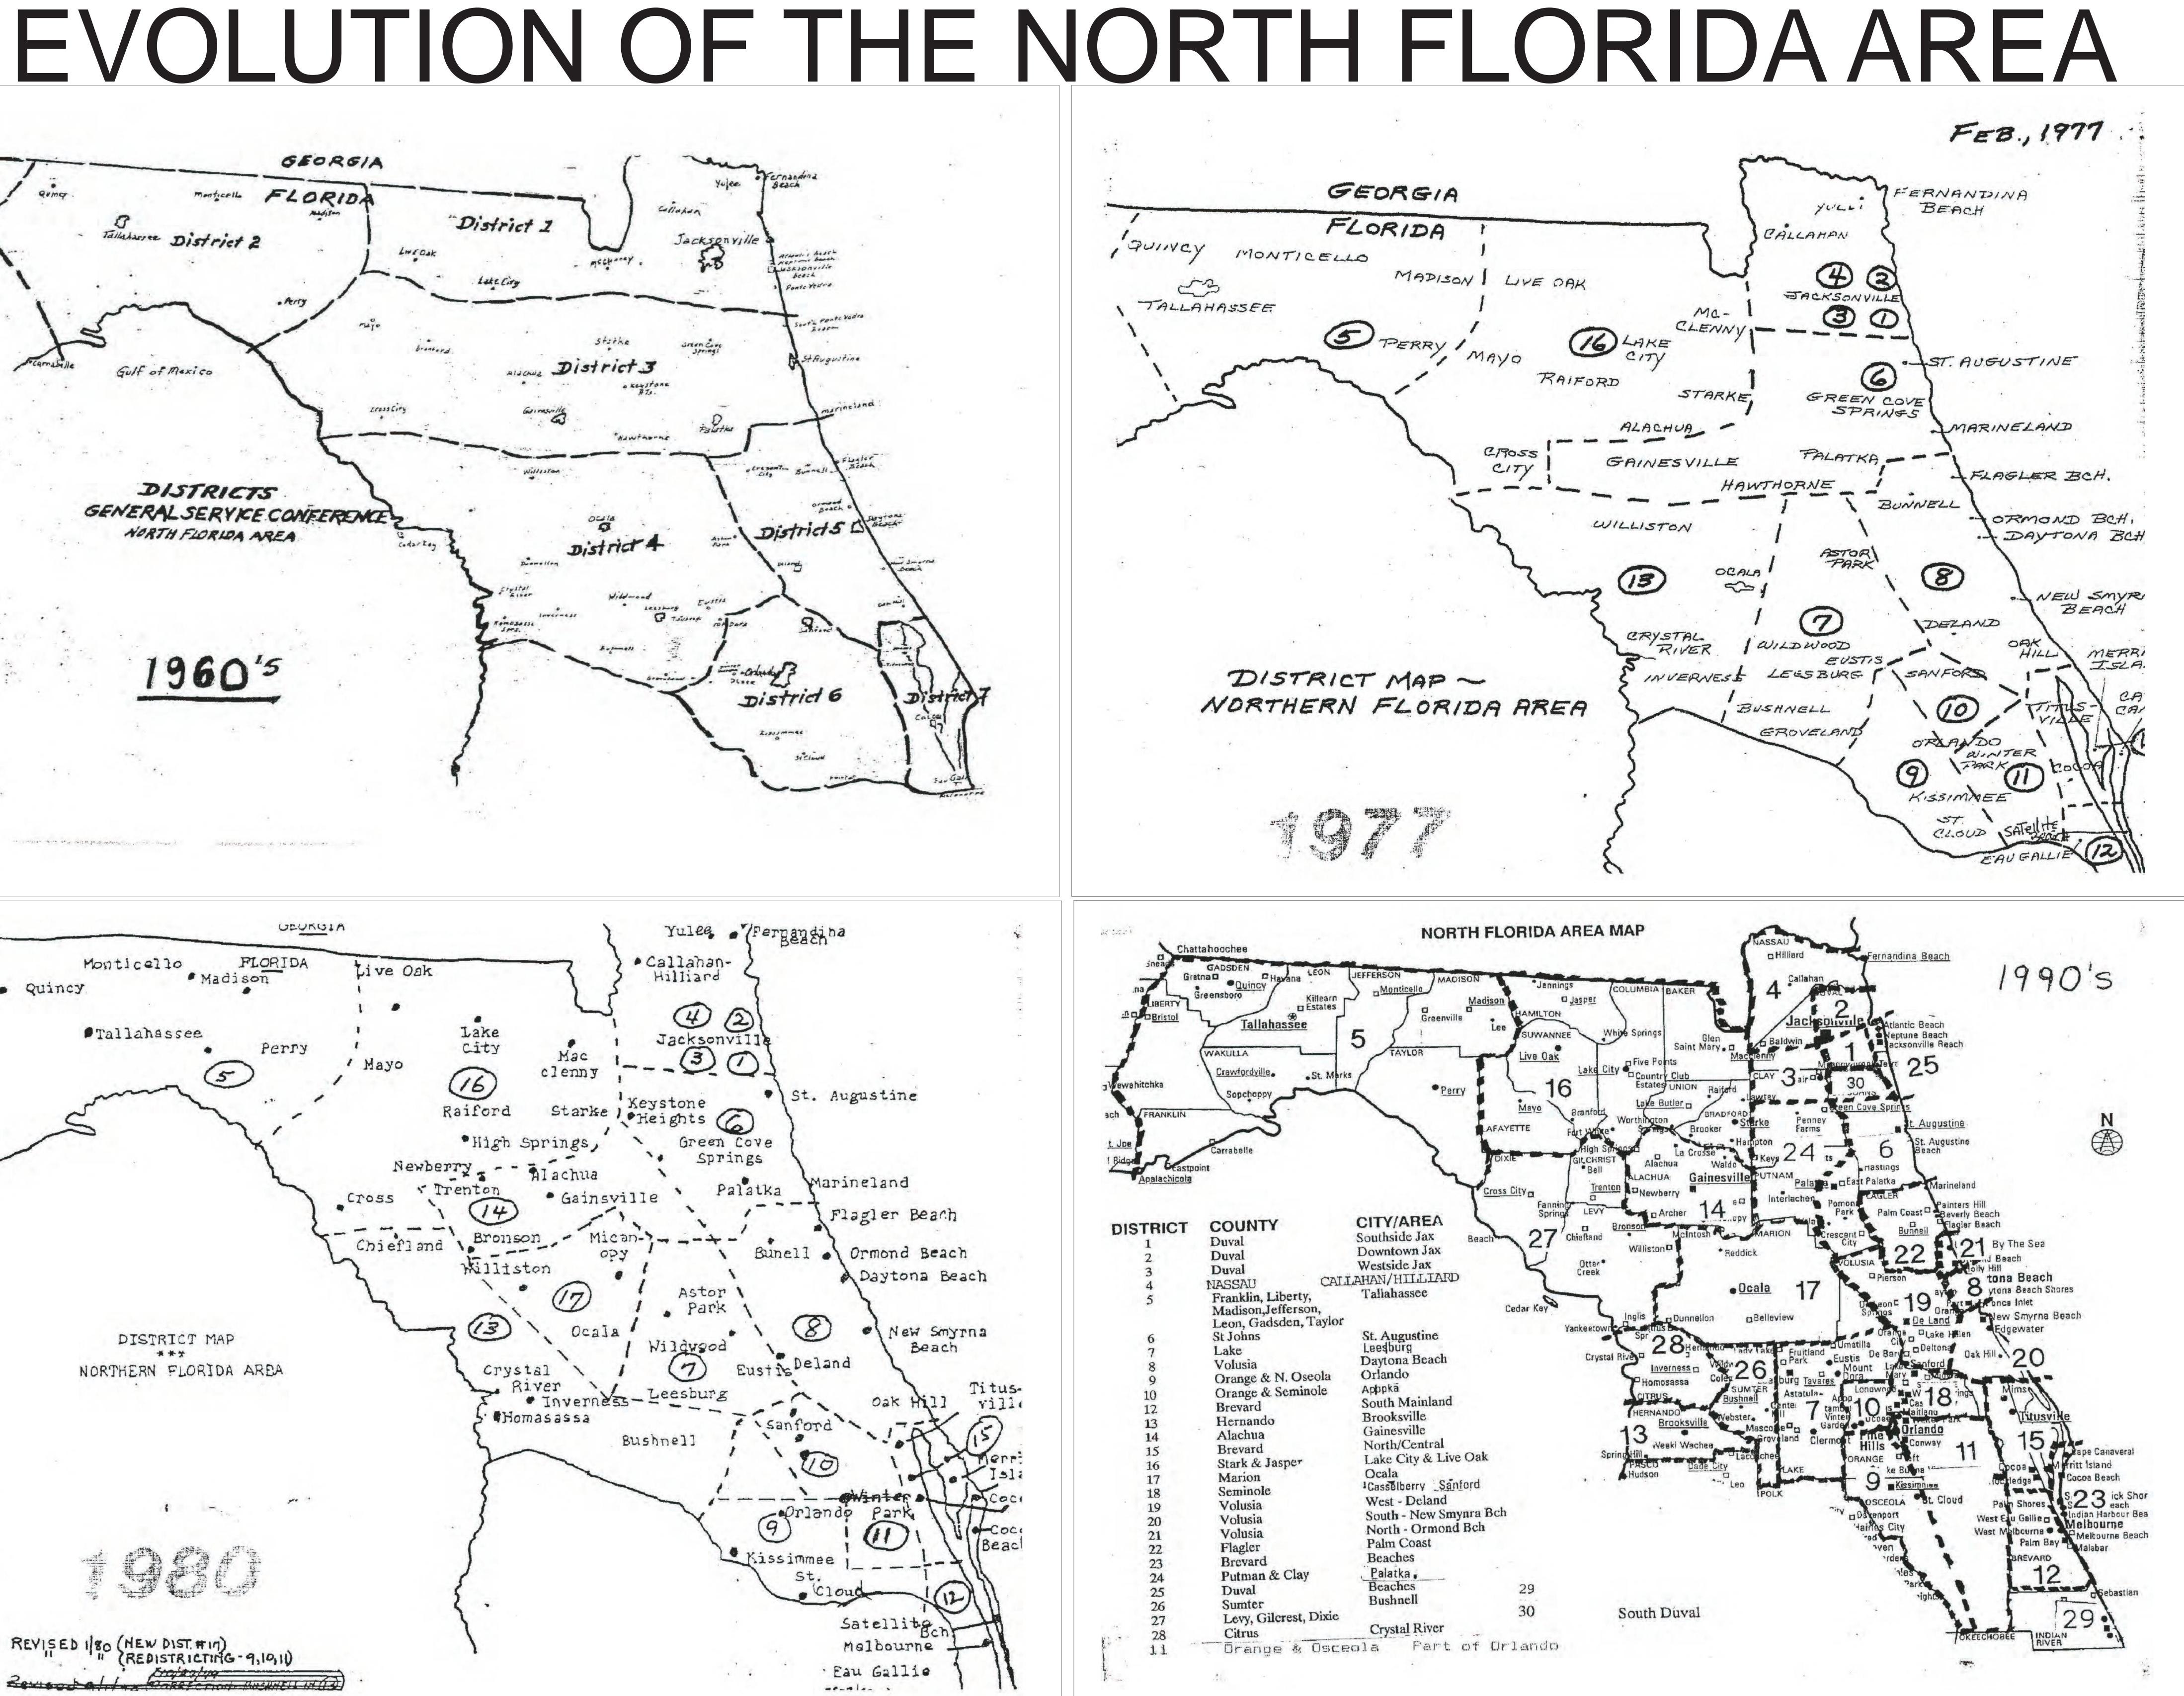

Fernandina Collabor Jacksenville Attentis Beach Norton buch Lussonville beach Sonte Verra Sten Core Springi Staugustine District 3 Gurasville Hawthorns Flagler Scath a tresentin Bunnell. Alt District 5 Destant District 4 per smarris Denia 5 - Only top District 6 District Lissimmas Yules /Fergendina · Callahan-Hilliard 4) 2 Jacksonvill clenny Starke Keystone G • St. Augustine •High Springs, Green Cove Springs - Alachua Palatka Marineland • Gainsville Flagler Beach Mican. -Ormond Beach Bunell obà A Daytona Beach Astor \ 17 . Park 8 Ocala • New Smyrna Mildwgod Beach Deland 7 Eustis River Titus-Leesburg • Invernessvill. Oak Homasassa · Sanford Bushnell 1 10 - Winter -priando Park -Coc Beac Kissimmee St. Satellite Melbourne · Eau Gallie . . menular a